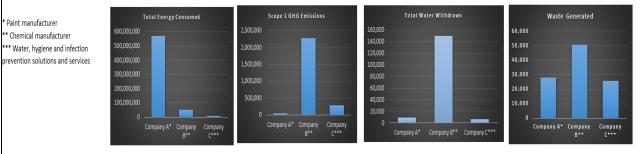

## **Digital Reporting Facilitates Comparability of ESG data**

| Company Code                             | 5493003481YS4B91ZS67     | 5493003481YS4B91ZS67     | Data Comparability using ESRS<br>Taxonomy |
|------------------------------------------|--------------------------|--------------------------|-------------------------------------------|
| Company Name                             | ASBISC ENTERPRISES PLC   | ASBISC ENTERPRISES PLC   |                                           |
| Market                                   | ESG                      | ESG                      | Logged in as : anus                       |
| Filing Period                            | FY 2022 Form:Annual      | FY 2021 Form:Annual      |                                           |
| Context (YTD/QTR)                        | YTD                      | YTD                      | Overview Company Tools -                  |
| Duration                                 | 2022-01-01 To 2022-12-31 | 2021-01-01 To 2021-12-31 |                                           |
| Label                                    | 2022 (In t) Actuals      | 2021 (In t) Actuals      | Search By:                                |
| GHG Emissions (CO2 equivalent) - Scope 1 |                          |                          | Company      Peer Group                   |
| [Member], Baseline Year [Member]         | 674                      | 490                      |                                           |
| GHG Emissions (CO2 equivalent) - Scope 2 |                          |                          | × ASBISC ENT                              |
| [Member], Baseline Year [Member],        |                          |                          | Filing Period 🗸 🔂                         |
| Location-based calculation method        |                          |                          |                                           |
| [Member]                                 | 1,488                    | 891                      | 🔽 FY 2022 Form:Annu                       |
| GHG Emissions (CO2 equivalent) -         |                          |                          | FY 2021 Form:Annu                         |
| Baseline Year [Member], Scope 3          |                          |                          | ASBISC ENTER FY 202                       |
| [Member], Travels [Member]               | 1,705                    | 1,675                    | ASSISC ENTER FT 202                       |

| chergy managemen      | Energy Management Greenhouse Gas Emissions |                       |                   |                   | ent              | Hazardous Waste Management |                  |  |
|-----------------------|--------------------------------------------|-----------------------|-------------------|-------------------|------------------|----------------------------|------------------|--|
| Total Energy % Grid 9 | % Renewable                                | Scope 1 GHG Emissions | Total Water       | Total Water       | % In Water       |                            |                  |  |
| Consumed Electricity  | Energy                                     |                       | Consumed          | Withdrawn         | Stressed Regions | Waste Generated            | % Waste Recycled |  |
| Gigajoule %           | %                                          | Metric tons (t) CO2-e | Th m <sup>3</sup> | Th m <sup>3</sup> | %                | Metric tons                | %                |  |

| Revenue (in billions) Company Name |             |       |        |           |         |         |        |        |       |
|------------------------------------|-------------|-------|--------|-----------|---------|---------|--------|--------|-------|
| 8.5 Company A*                     | 569,000,000 | 40%   | 33%    | 57,160    | 1,900   | 9,120   | 19%    | 28,000 | 46.4% |
| 5.6 Company B**                    | 51,744,044  | 8.58% | 0.02%  | 2,275,903 | 14,740  | 150,097 | 2.06%  | 50,674 | 8.40% |
| 12 Company C***                    | 5,941,461   | 6.40% | 76.60% | 282,843   | 1,561.9 | 6,557.9 | 18.00% | 25,872 | 0.49% |