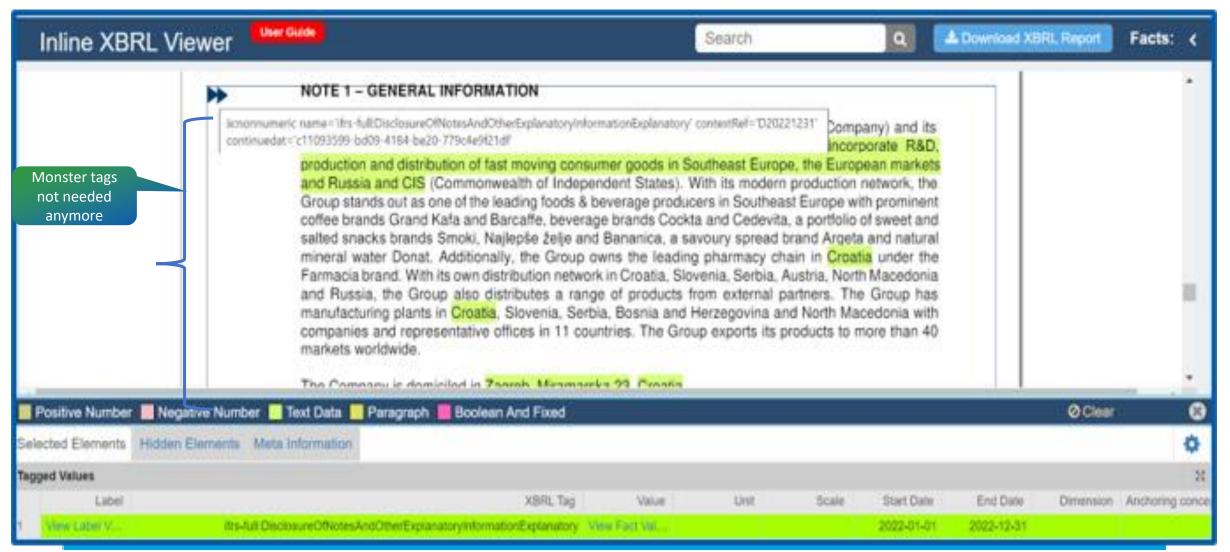

## FAST TRACK RECAP

**Recap of Text Block Tagging Updates** +Monster Level Tag – No longer needed +Text Block tagging Hierarchy (Proposed by XBRL Europe Best Practices Working Group)

## Monster tagging for Notes to Accounts in the Annual Report-Eliminated