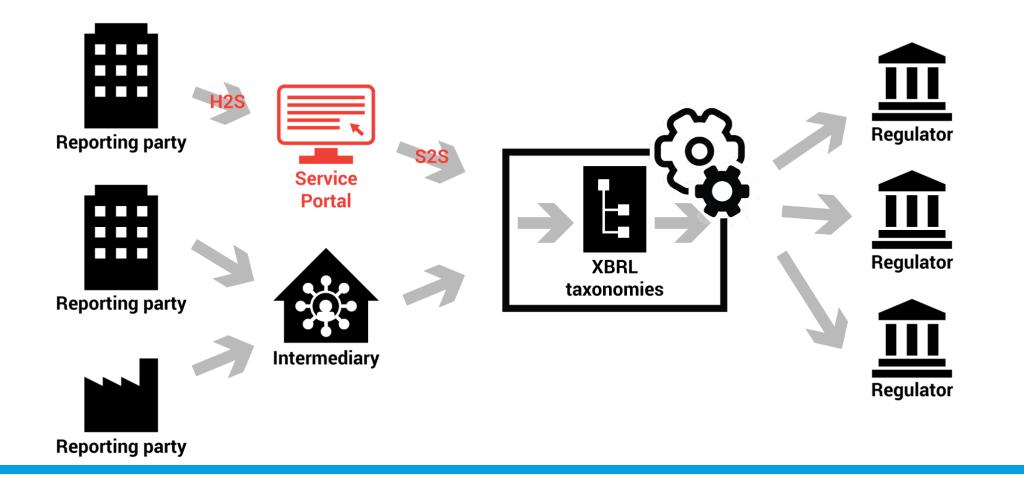

From ESRS taxonomy to a report creation portal in an automated way

- Sander 't Hoen
- Visma Connect B.V.
- Member of XBRL Netherlands

# Agenda

- Use of creation portals in the Netherlands
- How to lower burden for (V)SMEs?
- Using creation portal to generate iXBRL

# Use of creation portal in the Netherlands

# Use of creation portal in the Netherlands

SBRWONEN

Ministerie van Onderwijs, Cultuur en Wetenschap

| SBREWONEN                                                                                             |                                                                                                                                                                                                      |                                                 | 🛔 Afmelden 1234567                      | 8                 |  |  |  |
|-------------------------------------------------------------------------------------------------------|------------------------------------------------------------------------------------------------------------------------------------------------------------------------------------------------------|-------------------------------------------------|-----------------------------------------|-------------------|--|--|--|
| Dashboard Invullen                                                                                    | 2                                                                                                                                                                                                    |                                                 | Necientands 😂 English                   | Atmelden 12345678 |  |  |  |
| Aanleveren prognose informat                                                                          | Dashboard Invulien                                                                                                                                                                                   |                                                 |                                         |                   |  |  |  |
| indire ter progresse internation                                                                      |                                                                                                                                                                                                      |                                                 |                                         |                   |  |  |  |
| Met dit portaal stelt u rapportages op en ver                                                         | Jaarrekening                                                                                                                                                                                         |                                                 |                                         |                   |  |  |  |
| Een rapportage opstellen en voltooier<br>Met deze stap stelt u een rapportage op en na validati       | Geef een nieuwe, nog in te vullen, jaarrekening<br>Vul uw gegevens in op de verschillende pagins'<br>Met de knop Volgende' slaat u de gegevens op<br>Indien u opnieuw witt deponeren, dient u een ne | s<br>en kunt u op een later tijdstip weer verde |                                         |                   |  |  |  |
| Titel Creëer nieuwe rapportage                                                                        |                                                                                                                                                                                                      |                                                 |                                         |                   |  |  |  |
| Naam                                                                                                  | Een rapportage opstellen en voltooier                                                                                                                                                                |                                                 |                                         |                   |  |  |  |
| Woonzorg-12345678-fout.xbrl                                                                           | Met deze stap stelt u een rapportage op en na validatie                                                                                                                                              | kan deze als voltooid worden beschouwd          |                                         |                   |  |  |  |
| arandom-dpi-hs-p-0.xbri-kopie                                                                         | Naam                                                                                                                                                                                                 | Aangemaakt                                      | Bewerkt                                 |                   |  |  |  |
| <ul> <li>random-dpi-ns-p-0.xbri-kopie</li> </ul>                                                      | 🔓 🖋 Eric-micro-commercieel-balans-leeg-kopie                                                                                                                                                         | 41 5-4-2019, 10.53                              | ê C?                                    |                   |  |  |  |
| 📓 🖋 random-dpi-hs-p4,9MB-2                                                                            | 🔒 🖋 micro-commercieel-balans-leeg                                                                                                                                                                    | 52 11-2-2019, 10.00                             | £ 67                                    |                   |  |  |  |
| Voltooide rapportages                                                                                 | 🔓 🖋 Fiscaal-micro-Kiki-kopie                                                                                                                                                                         | 38 11-2-2019, 09:51                             | Û CP                                    |                   |  |  |  |
| Een voltooide rapportage kan worden gedownload of                                                     | 🔓 🖋 Eric-micro-commercieel-kopie-kopie                                                                                                                                                               | 34 11-2-2019, 09:38                             | û Gr                                    |                   |  |  |  |
| Naam                                                                                                  | 🔒 🛷 Kiki-new-commerciael-kiein-Verzend 18Mb 1 fik                                                                                                                                                    | 9 5-2-2019, 12:32                               | ê Cî                                    |                   |  |  |  |
| Demo 4-4-2019                                                                                         | Voltooide rapportages                                                                                                                                                                                |                                                 |                                         |                   |  |  |  |
|                                                                                                       | Een voltooide rapportage kan worden gedownload of op                                                                                                                                                 | nieuw worden bewerkt.                           |                                         |                   |  |  |  |
| Importeren XBRL                                                                                       | Naam                                                                                                                                                                                                 |                                                 | Voltooid                                |                   |  |  |  |
|                                                                                                       | Nog geen voitooide rapportage aanwezig                                                                                                                                                               |                                                 |                                         |                   |  |  |  |
| De importfunctionaliteit gebruikt u om een (+                                                         | Status van aanlevering                                                                                                                                                                               |                                                 |                                         |                   |  |  |  |
|                                                                                                       | Naam                                                                                                                                                                                                 | Ontvanger Status                                | Status bijgewerkt                       |                   |  |  |  |
|                                                                                                       | Kiki-new-commercieel-klein-kopie-kopie                                                                                                                                                               | KVK Micro-Klein                                 | 5-4-2019, 13-42                         | <b>ø</b> 0        |  |  |  |
| Importeren                                                                                            | Eric-micro-commercieel-balans-leeg 00000001008                                                                                                                                                       |                                                 | 11-2-2019, 10:03                        | <b>p</b> 0        |  |  |  |
|                                                                                                       | Eric micro commercieel kopie kopie                                                                                                                                                                   | 11 2 2019, 09:52                                | <b>6</b> C                              |                   |  |  |  |
| Status van aanlevering                                                                                | Eric micro commercieel kopie kopie                                                                                                                                                                   | 11-2-2019, 09-26                                | <b>6</b> 0                              |                   |  |  |  |
| Heeft u op uw aanlevering aan WSW de status "Rappo<br>nummer en NRV-nummer in de aangeleverde rapport | Fiscael-micro-Kiki                                                                                                                                                                                   | 11-2-2019, 09:18                                | 0 0                                     |                   |  |  |  |
| ervan verzekerd heeft dat de door u ingevoerde numr                                                   | Eric-micro-commercieel-kopie                                                                                                                                                                         | 11-2-2019, 09-18                                | 0.0                                     |                   |  |  |  |
| Naam                                                                                                  | Eric-micro-commercice!                                                                                                                                                                               | 11-2-2019, 09 16                                | n 5                                     |                   |  |  |  |
| Ophalen verzondi                                                                                      | Kiki-new-commercicel-klein-kopie                                                                                                                                                                     | 0000001005                                      | 11-2-2019, 09:00                        | <br>0 0           |  |  |  |
|                                                                                                       | fiscaal klein-kopie                                                                                                                                                                                  | 00000001005                                     | 11-2-2019, 09:00                        | 10 O              |  |  |  |
|                                                                                                       |                                                                                                                                                                                                      |                                                 | 7.0.2010.00.00                          | <b>P</b> 0        |  |  |  |
|                                                                                                       | 20070111 CONTRACTOR OF                                                                                                                                                                               | ACCESS (1.4.18) (1.1.1800 1                     | WWW.000.000.000.000.000.000.000.000.000 |                   |  |  |  |