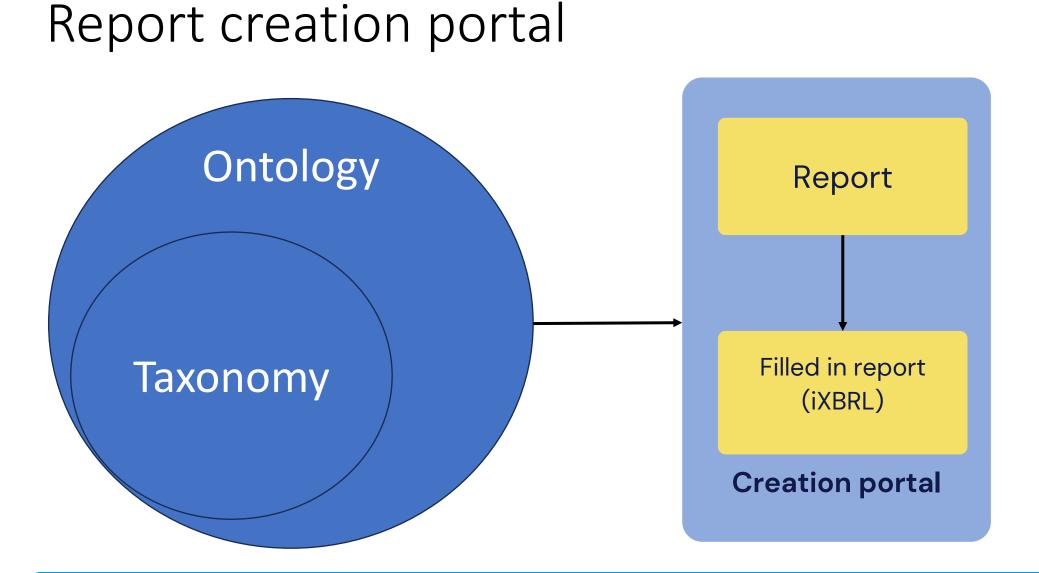

### Report creation portal

### Report creation portal

- Based on the taxonomy
- Page layout
- Pre-fill (e.g. Legal Entity Identifier based on login)
- Additional guidance
- Conditional rendering
- Automatic calculations